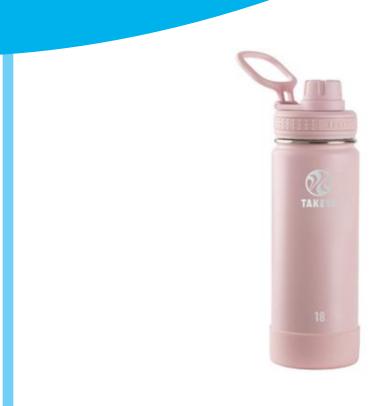

## ACTIVES SPOUT BOTTLE

**\$35**58

Put your message in a bottle (well, on a bottle) and spark interest in the adventurers and athletes far and wide with the insulated, 18 ounce, Takeya Actives stainless steel bottle! No need to work up a sweat at the gym not in finding quality promo! With retail partnerships, Takeya bottles are quickly generating brand name recognition for quality and colorful products. The Actives bottles features an insulated spout lid for easy one-handed drinking and keeps your drink cold for up to 24 hours and hot for up to 12 hours.

## **FEATURES**

- Easy to open, leak-proof, insulated spouted lid
- 18/8 vacuum insulated stainless steel
- Cold up to 24 hours, hot up to 12 hours
- Removable protective silicone bumper for quiet landings